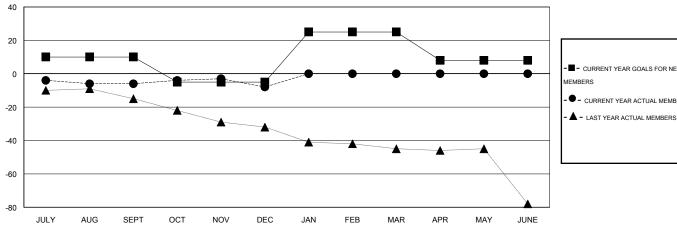

## GOALS AND ACTUAL MEMBERS CUMULATIVE

| - CURRENT YEAR GOALS FOR NEW |  |  |  |  |
|------------------------------|--|--|--|--|
| MEMBERS                      |  |  |  |  |

CURRENT YEAR ACTUAL MEMBERS

| DROPPED CLUBS: 1 |    |
|------------------|----|
| DROPPED MEMBERS  |    |
| DECEASED         | 7  |
| CLUB CANCELLED   | 0  |
| OTHER            | 38 |
| TOTAL            | 45 |